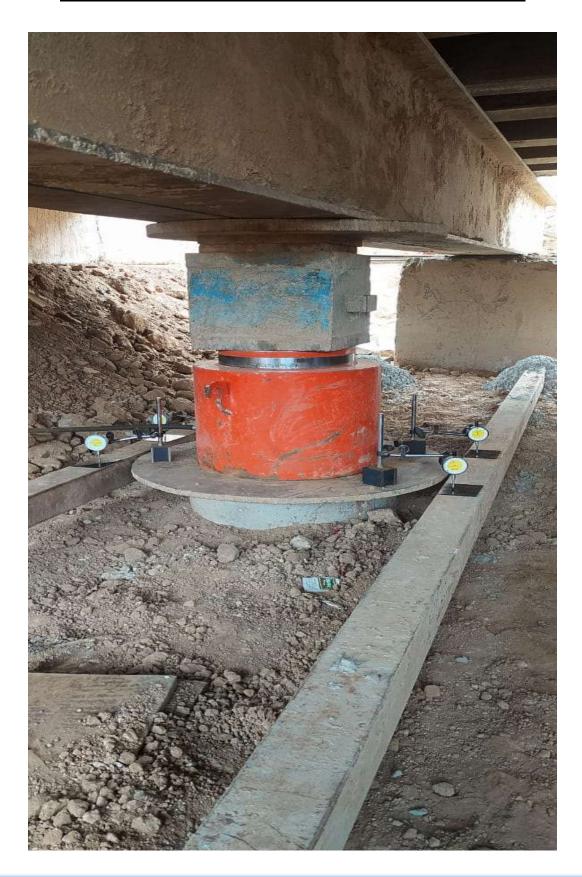

Excavation work – 100% Completed Piling work- 100% completed, (429/429) PCC under Raft in Progress (40 % Completed) Raft Casted (40% Completed) |
|-----------|-------------------------------------------------------------------------------------------------------------------------------------------------|
| CLUB      | Piling work- 100% completed, (89/89)                                                                                                            |



#### PHOTOGRAPHS OF WORK PROGRESS AS ON 30.06.2025

**BLOCK C-02 STILT FLOOR CASTING WORK IN PROGRESS** 





## **RAFT CASTING IN BLOCK - D**





## WATERPROOFING ON RETAINING WALL





## **NON-TOWER STITCH SLAB CASTING**





#### **SLUMP TESTING OF RAFT IN BLOCK -D**





#### PILE LOAD TESTING IN NON- TOWER BY IIT ROORKEE









#### **QUALITY CONTROL**

## <u>DURING CONSTRUCTION FOLLOWING QUALITY CONTROL TESTS CONDUCTED</u> <u>AT SITE:</u>

| S. No. | Materials                                                       | Test Done                          | Result |  |
|--------|-----------------------------------------------------------------|------------------------------------|--------|--|
| 1      | Reinforcement Steel                                             | Third party testing is being done. |        |  |
| 2      | RCC cubes are being tested and Register is being maintained.    |                                    |        |  |
| 3      | Slump test conducted at site to insure workability of concrete. |                                    |        |  |
| 4      | Pile load test by IIT Roorkee is bei