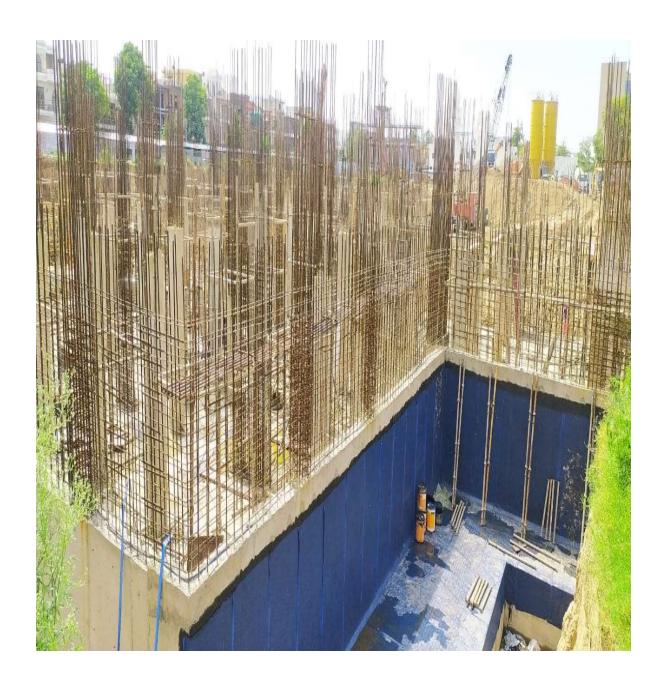

|  |  |
|            | Piling work- 100% completed (43/43)                                                 |  |  |



| NON-TOWER | Excavation work – 100% Completed Piling work- 100% completed, (429/429) PCC under Raft in Progress (40 % Completed) Raft Casted (40% Completed) |
|-----------|-------------------------------------------------------------------------------------------------------------------------------------------------|
| CLUB      | Piling work- 100% completed, (89/89)                                                                                                            |



#### PHOTOGRAPHS OF WORK PROGRESS AS ON 30.06.2025

**BLOCK C-02 STILT FLOOR CASTING WORK IN PROGRESS** 





## **RAFT CASTING IN BLOCK - D**





## WATERPROOFING ON RETAINING WALL





## **NON-TOWER STITCH SLAB CASTING**





#### **SLUMP TESTING OF RAFT IN BLOCK -D**





#### PILE LOAD TESTING IN NON- TOWER BY IIT ROORKEE









#### **QUALITY CONTROL**

## <u>DURING CONSTRUCTION FOLLOWING QUALITY CONTROL TESTS CONDUCTED</u> <u>AT SITE:</u>

| S. No. | Materials                                                       | Test Done                          | Result |  |
|--------|-----------------------------------------------------------------|------------------------------------|--------|--|
| 1      | Reinforcement Steel                                             | Third party testing is being done. |        |  |
| 2      | RCC cubes are being tested and Register is being maintained.    |                                    |        |  |
| 3      | Slump test cond