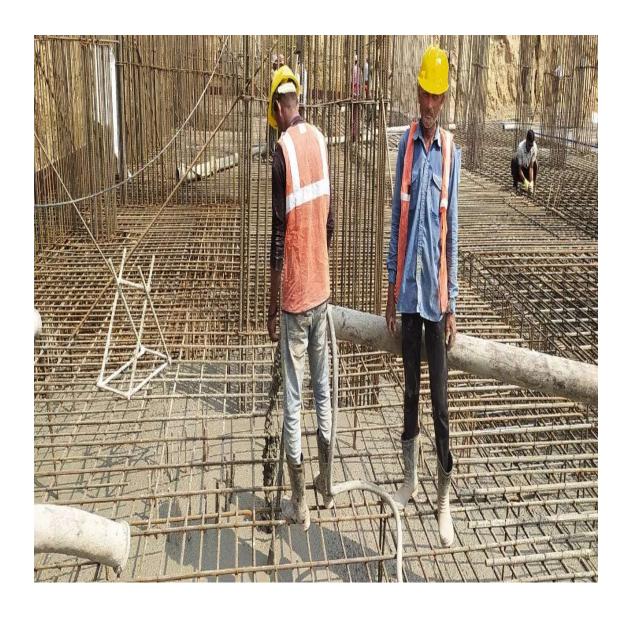

ted                                                    |  |  |
|            | Piling work- 100% completed (43/43)                                                 |  |  |



| NON-TOWER | Excavation work – 100% Completed Piling work- 100% completed, (429/429) PCC under Raft in Progress (40 % Completed) Raft Casted (40% Completed) |
|-----------|-------------------------------------------------------------------------------------------------------------------------------------------------|
| CLUB      | Piling work- 100% completed, (89/89)                                                                                                            |



#### PHOTOGRAPHS OF WORK PROGRESS AS ON 30.06.2025

**BLOCK C-02 STILT FLOOR CASTING WORK IN PROGRESS** 





## **RAFT CASTING IN BLOCK - D**





## WATERPROOFING ON RETAINING WALL





## **NON-TOWER STITCH SLAB CASTING**





#### **SLUMP TESTING OF RAFT IN BLOCK -D**





#### PILE LOAD TESTING IN NON- TOWER BY IIT ROORKEE









#### **QUALITY CONTROL**

## <u>DURING CONSTRUCTION FOLLOWING QUALITY CONTROL TESTS CONDUCTED</u> <u>AT SITE:</u>

| S. No. | Materials                                                       | Test Done                          | Result |  |
|--------|-----------------------------------------------------------------|------------------------------------|--------|--|
| 1      | Reinforcement Steel                                             | Third party testing is being done. |        |  |
| 2      | RCC cubes are being tested and Register is being maintained.    |