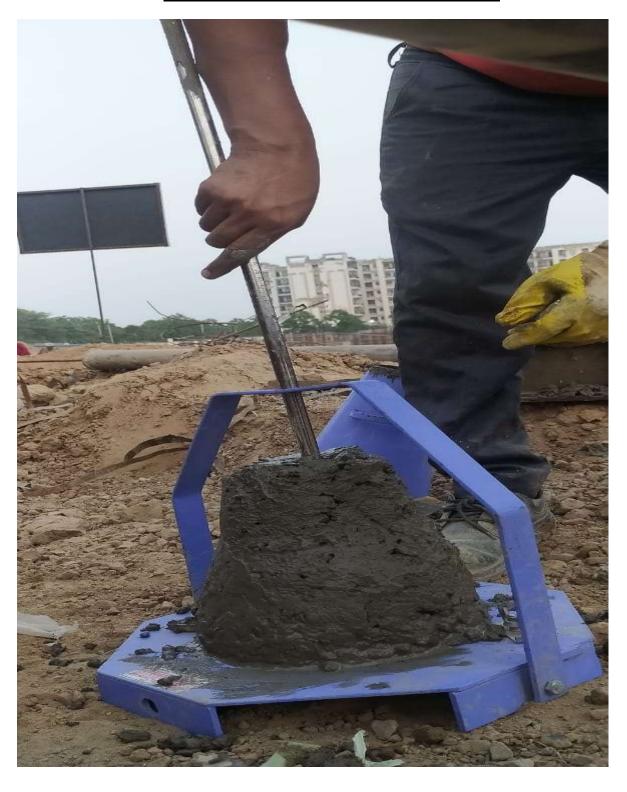

|  |  |



| NON-TOWER | Excavation work – 100% Completed Piling work- 100% completed, (429/429) PCC under Raft in Progress (40 % Completed) Raft Casted (40% Completed) |
|-----------|-------------------------------------------------------------------------------------------------------------------------------------------------|
| CLUB      | Piling work- 100% completed, (89/89)                                                                                                            |



#### PHOTOGRAPHS OF WORK PROGRESS AS ON 30.06.2025

**BLOCK C-02 STILT FLOOR CASTING WORK IN PROGRESS** 





## **RAFT CASTING IN BLOCK - D**





## WATERPROOFING ON RETAINING WALL





## **NON-TOWER STITCH SLAB CASTING**





#### **SLUMP TESTING OF RAFT IN BLOCK -D**





#### PILE LOAD TESTING IN NON- TOWER BY IIT ROORKEE









#### **QUALITY CONTROL**

## <u>DURING CONSTRUCTION FOLLOWING QUALITY CONTROL TESTS CONDUCTED</u> <u>AT SITE:</u>

| S. No. | Materials                                                       | Test Done                          | Result |  |
|--------|-----------------------------------------------------------------|------------------------------------|--------|--|
| 1      | Reinforcement Steel                                             | Third party testing is being done. |        |  |
| 2      | RCC cubes are being tested and Register is being maintained.    |                                    |        |  |
| 3      | Slump test conducted at site to insure workability of concrete. |                                    |